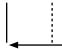

### Notations on Papyrus Structure

Sheet joins are indicated by the below notation:1

The dashed line indicates the sheet edge of the underlying sheet and the solid line marks the sheet edge of the upper sheet. The arrow indicates the direction of overlap. The identifications of the joins are the work of Myriam Krutzsch.

E.g.,

<sup>1.</sup> This follows the method developed by Myriam Krutzsch, see "Blattklebungen erkennen und dokumentieren," in J. Graf and M. Krutzsch (eds.), Ägypten lesbar machen-die klassische Konservierung/Restaurierung von Papyri und neuere Verfahren. Beiträge des 1. Internationalen Workshops der Papyrusrestauratoren Leipzig, 7.–9. September 2006, APF Beiheft 24 (Berlin: de Gruyter, 2008), 96; ibid. "Materialtechnische Beobachtungen während der Restaurierung," in H.-W. Fischer-Elfert, Magika Hieratika in Berlin, Hannover, Heidelberg und München, ÄOP 2 (Berlin: de Gruyter, 2015), 29; and ibid. "Einzelblatt und Rolle," in F. Feder, M. Fitzenreiter, G. Sperveslage (eds.), Gedenkschrift für Erika Endesfelder, forthcoming.